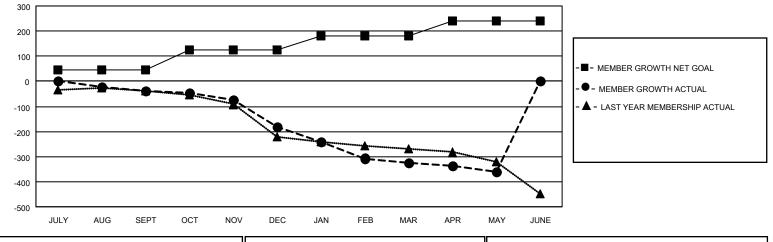

## GAT MONTHLY MEMBERSHIP PROGRESS REPORT

**Multiple District 26** 

Results as of: 5/31/2021

LOCATION: MISSOURI

| Clubs                      |               |           |               | Members                    |                       |                         |                                                    |  |  |
|----------------------------|---------------|-----------|---------------|----------------------------|-----------------------|-------------------------|----------------------------------------------------|--|--|
| RESULTS FOR 2020-2021      |               |           |               | RESULTS FOR 2020-2021      |                       |                         |                                                    |  |  |
| QUARTER                    | NEW CLUB GOAL | NEW CLUBS | DROPPED CLUBS | QUARTER MEMB               | ER GROWTH NET<br>GOAL | MEMBER GROWTH<br>ACTUAL | DROPPED<br>MEMBERS ACTUAL<br>(including transfers) |  |  |
| JULY/AUG/SEPT              | 1             | 0         | 2             | JULY/AUG/SEPT              | 45                    | 136                     | 158                                                |  |  |
| OCT/NOV/DEC<br>JAN/FEB/MAR | 0<br>2        | 0         | 3<br>6        | OCT/NOV/DEC<br>JAN/FEB/MAR | 80<br>55              | 80<br>118               | 213<br>255                                         |  |  |
| APR/MAY/JUNE               | 0             | 0         | 0             | APR/MAY/JUNE               | 60                    | 129                     | 150                                                |  |  |