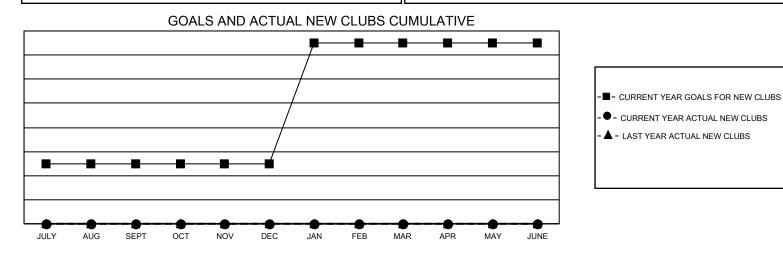

## GAT MONTHLY MEMBERSHIP PROGRESS REPORT

**Multiple District 26** 

Results as of: 5/31/2021

LOCATION: MISSOURI

| Clubs                      |               |           |               | Members                    |                       |                         |                                                    |  |  |
|----------------------------|---------------|-----------|---------------|----------------------------|-----------------------|-------------------------|----------------------------------------------------|--|--|
| RESULTS FOR 2020-2021      |               |           |               | RESULTS FOR 2020-2021      |                       |                         |                                                    |  |  |
| QUARTER                    | NEW CLUB GOAL | NEW CLUBS | DROPPED CLUBS | QUARTER MEMB               | ER GROWTH NET<br>GOAL | MEMBER GROWTH<br>ACTUAL | DROPPED<br>MEMBERS ACTUAL<br>(including transfers) |  |  |
| JULY/AUG/SEPT              | 1             | 0         | 2             | JULY/AUG/SEPT              | 45                    | 136                     | 158                                                |  |  |
| OCT/NOV/DEC<br>JAN/FEB/MAR | 0<br>2        | 0         | 3<br>6        | OCT/NOV/DEC<br>JAN/FEB/MAR | 80<br>55              | 80<br>118               | 213<br>255                                         |  |  |
| APR/MAY/JUNE               | 0             | 0         | 0             | APR/MAY/JUNE               | 60                    | 129                     | 150                                                |  |  |